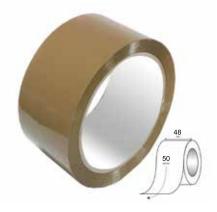

# Syrom Brown Packing Tape 48mmx50mtr - Sylene 223

Code BPT4850SYLENE223

Packed by 6