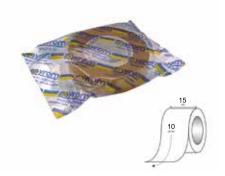

ss 270

Code TT2566GLASS270

Packed by 6



### Syrom Trans Tape 12mmx66mtr - Glass 270

Code TT1266GLASS270

Packed by

# Syrom Trans Tape 19mmx10mtr - Glass 270

Code TT1910GLASS270







### Syrom Trans Tape 19mmx33mtr - Glass 270

Code TT1933GLASS270

Packed by 8



### Syrom Trans Tape 19mmx66mtr - Glass 270

Code TT1966GLASS270

Packed by 8



### Syrom Trans Tape 25mmx10mtr - Glass 270

Code TT2510GLASS270

Packed by 18



### Syrom TransTape 15mmx10mtr -Glass 270

Code TT1510GLASS270





### Syrom Invisible tape 12mmx33mtr

Code IT1233KL

Packed by 1



### Syrom Invisible tape 19mmx33mtr

Code IT1933INVISIBLE125

Packed by 1



# Syrom Trans Tape 19mmx33mtr + dispenser - Firma

Code TT1933+DFIRMA

Packed by 24



### Syrom Double Sided tape 12mmx50mtr - PLP 250

Code DST1250





# Syrom Double Sided tape 15mmx10mtr - Twistick 416

Code DST1510

Packed by 18



# Syrom Double Sided tape 19mmx50mtr - PLP 250

Code DST1950

Packed by 6



# Syrom Double Sided tape 25mmx50mtr - PLP 250

Code DST2550

Packed by 6



### Syrom Double Sided tape 38mmx50mtr - PLP 250

\_\_\_\_\_

Code DST3850





### Syrom Double Sided tape 50mmx50mtr - PLP 250

Code DST5050

Packed by 6



### Syrom Double Sided Transfer tape 12mmx-33mtr -Transfer 450

Code DSTT1233

Packed by 18



### Syrom Double Sided Tape Padded 19mmx-10mtr - Syrfoam 500

Code DSTP1910SYRFOAM500

Packed by 24



#### Syrom Double Sided tape Padded 19mmx-1.5mtr-LEO

Code DSTP1915





# Syrom Double Sided tape 15mmx5mtr + dispenser - LEO

Code DST155+D

Packed by 6



# **Syrom Double Sided Transfer tape Dispenser