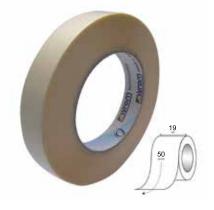

ck 416

Code DST1510

Packed by 18



# Syrom Double Sided tape 19mmx50mtr - PLP 250

Code DST1950

Packed by 6



# Syrom Double Sided tape 25mmx50mtr - PLP 250

Code DST2550

Packed by 6



### Syrom Double Sided tape 38mmx50mtr - PLP 250

\_\_\_\_\_

Code DST3850





### Syrom Double Sided tape 50mmx50mtr - PLP 250

Code DST5050

Packed by 6



### Syrom Double Sided Transfer tape 12mmx-33mtr -Transfer 450

Code DSTT1233

Packed by 18



### Syrom Double Sided Tape Padded 19mmx-10mtr - Syrfoam 500

Code DSTP1910SYRFOAM500

Packed by 24



#### Syrom Double Sided tape Padded 19mmx-1.5mtr-LEO

Code DSTP1915





# Syrom Double Sided tape 15mmx5mtr + dispenser - LEO

Code DST155+D

Packed by 6



# **Syrom Double Sided Transfer tape Dispenser - SYR TH21**

Code DSTTDSYRTH21

Packed by 1



# Syrom Masking tape 19mmx50mtr - Masking 620

Code MT1950MASKING620

Packed by 6



### Syrom Masking tape 25mmx50mtr - Masking 620

Code MT2550MASKING620





# Syrom Masking tape 38mmx50mtr - Masking 620

Code MT3850MASKING620

Packed by 6



# Syrom Masking tape 50mmx50mtr - Masking 620

Code MT5050MASKING620

Packed by 6



### Syrom Cloth tape Black 19mmx25mtr - TES702

Code CT1925BTES702

Packed by 8



#### Syrom Cloth tape Black 50mmx25mtr - TES77

Code CTBTES77





### Syrom Colour Tape 12mmx66mtr Blue - 238

Code CT1266BLU238

Packed by 18



### Syrom Colour Tape 12mmx66mtr Green - 238

Code CT1266GRE238

Packed by 18



### Syrom Colour Tape 12mmx66mtr Red - 238

Code CT1266RED238

Packed by 18



### Syrom Colour Tape 12mmx66mtr Yellow - 238

Code CT1266YEL238





# Syrom