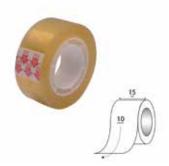

### Syrom Glue stick 10gr

Code GSSYRCOL10G

Packed by 30



### Syrom Glue stick 20gr

Code GSSYRCOL20G

Packed by 20



### Syrom Glue stick 40gr

Code GSSYRCOL40G

Packed by 12



### Syrom Vinyl Glue 250gr - SYVIL

Code VG250GSYVIL





### Syrom Vinyl Glue 1000gr - SYVIL

Code VG1000GSYVIL

Packed by 24



### Syrom Trans Tape 25mmx66mtr - Glass 270

Code TT2566GLASS270

Packed by 6



### Syrom Trans Tape 12mmx66mtr - Glass 270

Code TT1266GLASS270

Packed by

# Syrom Trans Tape 19mmx10mtr - Glass 270

Code TT1910GLASS270







### Syrom Trans Tape 19mmx33mtr - Glass 270

Code TT1933GLASS270

Packed by 8



### Syrom Trans Tape 19mmx66mtr - Glass 270

Code TT1966GLASS270

Packed by 8



### Syrom Trans Tape 25mmx10mtr - Glass 270

Code TT2510GLASS270

Packed by 18



### Syrom TransTape 15mmx10mtr -Glass 270

Code TT1510GLASS270





### Syrom Invisible tape 12mmx33mtr

Code IT1233KL

Packed by 1



### Syrom Invisible tape 19mmx33mtr

Code IT1933INVISIBLE125

Packed by 1



# Syrom Trans Tape 19mmx33mtr + dispenser - Firma

Code TT1933+DFIRMA

Packed by 24



### Syrom Double Sided tape 12mmx50mtr - PLP 250

Code DST1250





# Syrom Double Sided tape 15mmx10mtr - Twistick 416

Code DST1510

Packed by 18



# Syrom Double Sided tape 19mmx50mtr - PLP 250

Code DST1950

Packed by 6



# Syrom Double Sided tape 25mmx50mtr - PLP 250

Code DST2550

Packed by 6



### Syrom Double Sided tape 38mmx50mtr - PLP 250

\_\_\_\_\_

Code DST3850





### Syrom Double Sided tape 50mmx50mtr - PLP 250

Code DST5050

Packed by 6



### Syrom Double Sided Transfer tap