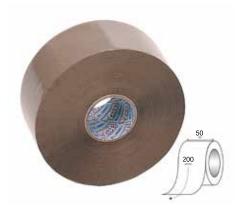

6



### Syrom Masking tape 25mmx50mtr - Masking 620

Code MT2550MASKING620





# Syrom Masking tape 38mmx50mtr - Masking 620

Code MT3850MASKING620

Packed by 6



# Syrom Masking tape 50mmx50mtr - Masking 620

Code MT5050MASKING620

Packed by 6



### Syrom Cloth tape Black 19mmx25mtr - TES702

Code CT1925BTES702

Packed by 8



#### Syrom Cloth tape Black 50mmx25mtr - TES77

Code CTBTES77





### Syrom Colour Tape 12mmx66mtr Blue - 238

Code CT1266BLU238

Packed by 18



### Syrom Colour Tape 12mmx66mtr Green - 238

Code CT1266GRE238

Packed by 18



### Syrom Colour Tape 12mmx66mtr Red - 238

Code CT1266RED238

Packed by 18



### Syrom Colour Tape 12mmx66mtr Yellow - 238

Code CT1266YEL238





# Syrom Brown Packing Tape 48mmx50mtr - Sylene 223

Code BPT4850SYLENE223

Packed by 6



# Syrom Brown Packing Tape 50mmx200mtr - Bonus

Code BPT50200BONUS

Packed by 6



# **Syrom Brown Packing Tape Easy Tear 50mmx-66mtr - Pratico**

Code BPT5066PRATICO

Packed by 6



# Syrom Trans Packing Tape 48mmx50mtr - Sylene 223

\_\_\_\_\_\_

Code TPT4850SYLENE223





# Syrom Trans Packing Tape Easy Tear 50mmx-66mtr - Pratico

Code TPT5066PRATICO

Packed by 6



# Syrom Desk tape dispenser for 3" core roll - SYR100S

Code DTD1SYR100S

Packed by 1



# Syrom Desk tape dispenser for dual 3" core roll with vice - SYR150

Code DTDSYR150

Packed by 1



### Syrom Desk tape dispenser+desk organizer - SISTEMA SPAZIO

Code DTDSISTEMASPAZIO





# Syrom Packing Tape Dispenser for 200mtr rolls - BONUS

Code PTDBONUS

Packed by



# Syrom Packing Tape Dispenser for 200mtr rolls - SILENT

Cod