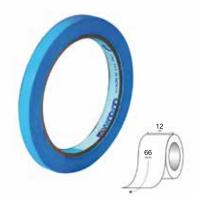

19mmx-10mtr - Syrfoam 500

Code DSTP1910SYRFOAM500

Packed by 24



#### Syrom Double Sided tape Padded 19mmx-1.5mtr-LEO

Code DSTP1915





# Syrom Double Sided tape 15mmx5mtr + dispenser - LEO

Code DST155+D

Packed by 6



# **Syrom Double Sided Transfer tape Dispenser - SYR TH21**

Code DSTTDSYRTH21

Packed by 1



# Syrom Masking tape 19mmx50mtr - Masking 620

Code MT1950MASKING620

Packed by 6



### Syrom Masking tape 25mmx50mtr - Masking 620

Code MT2550MASKING620





# Syrom Masking tape 38mmx50mtr - Masking 620

Code MT3850MASKING620

Packed by 6



# Syrom Masking tape 50mmx50mtr - Masking 620

Code MT5050MASKING620

Packed by 6



### Syrom Cloth tape Black 19mmx25mtr - TES702

Code CT1925BTES702

Packed by 8



#### Syrom Cloth tape Black 50mmx25mtr - TES77

Code CTBTES77





### Syrom Colour Tape 12mmx66mtr Blue - 238

Code CT1266BLU238

Packed by 18



### Syrom Colour Tape 12mmx66mtr Green - 238

Code CT1266GRE238

Packed by 18



### Syrom Colour Tape 12mmx66mtr Red - 238

Code CT1266RED238

Packed by 18



### Syrom Colour Tape 12mmx66mtr Yellow - 238

Code CT1266YEL238





# Syrom Brown Packing Tape 48mmx50mtr - Sylene 223

Code BPT4850SYLENE223

Packed by 6



# Syrom Brown Packing Tape 50mmx200mtr - Bonus

Code BPT50200BONUS

Packed by 6



# **Syrom Brown Packing Tape Easy Tear 50mmx-66mtr - Pratico**

Code BPT5066PRATICO

Packed by 6



# Syrom Trans Packing Tape 48mmx50mtr - Sylene 223

\_\_\_\_\_\_

Code TPT4850SYLENE223





# Syrom Trans Packing Tape Easy Tear 50mmx-66mtr - Pratico

Code TPT5066PRATICO

Packed by 6



# Syrom Desk tape dispense