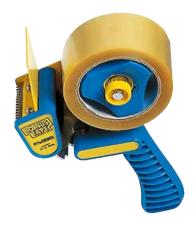

# Syrom Packing Tape Dispenser for 200mtr rolls - SILENT

Code PTDSILENT

Packed by 1