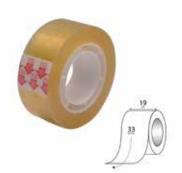

### Syrom Glue stick 10gr

Code GSSYRCOL10G

Packed by 30



### Syrom Glue stick 20gr

Code GSSYRCOL20G

Packed by 20



### Syrom Glue stick 40gr

Code GSSYRCOL40G

Packed by 12



### Syrom Vinyl Glue 250gr - SYVIL

Code VG250GSYVIL





### Syrom Vinyl Glue 1000gr - SYVIL

Code VG1000GSYVIL

Packed by 24



### Syrom Trans Tape 25mmx66mtr - Glass 270

Code TT2566GLASS270

Packed by 6



### Syrom Trans Tape 12mmx66mtr - Glass 270

Code TT1266GLASS270

Packed by

# Syrom Trans Tape 19mmx10mtr - Glass 270

Code TT1910GLASS270







### Syrom Trans Tape 19mmx33mtr - Glass 270

Code TT1933GLASS270

Packed by 8



### Syrom Trans Tape 19mmx66mtr - Glass 270

Code TT1966GLASS270

Packed by 8



### Syrom Trans Tape 25mmx10mtr - Glass 270

Code TT2510GLASS270

Packed by 18



### Syrom TransTape 15mmx10mtr -Glass 270

Code TT1510GLASS270





### Syrom Invisible tape 12mmx33mtr

Code IT1233KL

Packed by 1



### Syrom Invisible tape 19mmx33mtr

Code IT1933INVISIBLE125

Packed by 1



# Syrom Trans Tape 19mmx33mtr + dispenser - Firma

Code TT1933+DFIRMA

Packed by 24



### Syrom Double Sided tape 12mmx50mtr - PLP 250

Code DST1250





# Syrom Double Sided tape 15mmx10mtr - Twistick 416

Code DST1510

Packed by 18



# Syrom Double Sided tape 19mmx50mtr - PLP 250

Code DST1950

Packed by 6



# Syrom Double Sided tape 2