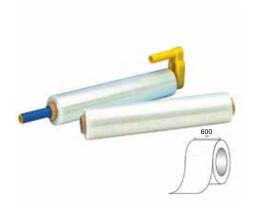

#### Syrom Pallet Wrap Film 23mic 600mmx2.4kg

Code PWF60024

### **Syrom Pallet Wrap Hand Dispenser - SYR500**

Code PWFDSYR500