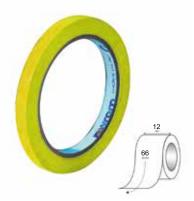

le Sided Transfer tape Dispenser - SYR TH21**

Code DSTTDSYRTH21

Packed by 1



# Syrom Masking tape 19mmx50mtr - Masking 620

Code MT1950MASKING620

Packed by 6



### Syrom Masking tape 25mmx50mtr - Masking 620

Code MT2550MASKING620





# Syrom Masking tape 38mmx50mtr - Masking 620

Code MT3850MASKING620

Packed by 6



# Syrom Masking tape 50mmx50mtr - Masking 620

Code MT5050MASKING620

Packed by 6



### Syrom Cloth tape Black 19mmx25mtr - TES702

Code CT1925BTES702

Packed by 8



#### Syrom Cloth tape Black 50mmx25mtr - TES77

Code CTBTES77





### Syrom Colour Tape 12mmx66mtr Blue - 238

Code CT1266BLU238

Packed by 18



### Syrom Colour Tape 12mmx66mtr Green - 238

Code CT1266GRE238

Packed by 18



### Syrom Colour Tape 12mmx66mtr Red - 238

Code CT1266RED238

Packed by 18



### Syrom Colour Tape 12mmx66mtr Yellow - 238

Code CT1266YEL238





# Syrom Brown Packing Tape 48mmx50mtr - Sylene 223

Code BPT4850SYLENE223

Packed by 6



# Syrom Brown Packing Tape 50mmx200mtr - Bonus

Code BPT50200BONUS

Packed by 6



# **Syrom Brown Packing Tape Easy Tear 50mmx-66mtr - Pratico**

Code BPT5066PRATICO

Packed by 6



# Syrom Trans Packing Tape 48mmx50mtr - Sylene 223

\_\_\_\_\_\_

Code TPT4850SYLENE223





# Syrom Trans Packing Tape Easy Tear 50mmx-66mtr - Pratico

Code TPT5066PRATICO

Packed by 6



# Syrom Desk tape dispenser for 3" core roll - SYR100S

Code DTD1SYR100S

Packed by 1



# Syrom Desk tape dispenser for dual 3" core roll with vice - SYR150

Code DTDSYR150

Packed by 1



### Syrom Desk tape dispenser+desk organizer - SISTEMA SPAZIO

Code DTDSISTE