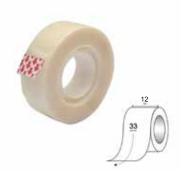

by 30



### Syrom Glue stick 20gr

Code GSSYRCOL20G

Packed by 20



### Syrom Glue stick 40gr

Code GSSYRCOL40G

Packed by 12



### Syrom Vinyl Glue 250gr - SYVIL

Code VG250GSYVIL





### Syrom Vinyl Glue 1000gr - SYVIL

Code VG1000GSYVIL

Packed by 24



### Syrom Trans Tape 25mmx66mtr - Glass 270

Code TT2566GLASS270

Packed by 6



### Syrom Trans Tape 12mmx66mtr - Glass 270

Code TT1266GLASS270

Packed by

# Syrom Trans Tape 19mmx10mtr - Glass 270

Code TT1910GLASS270







### Syrom Trans Tape 19mmx33mtr - Glass 270

Code TT1933GLASS270

Packed by 8



### Syrom Trans Tape 19mmx66mtr - Glass 270

Code TT1966GLASS270

Packed by 8



### Syrom Trans Tape 25mmx10mtr - Glass 270

Code TT2510GLASS270

Packed by 18



### Syrom TransTape 15mmx10mtr -Glass 270

Code TT1510GLASS270





### Syrom Invisible tape 12mmx33mtr

Code IT1233KL

Packed by 1



### Syrom Invisible tape 19mmx33mtr

Code IT1933INVISIBLE125

Packed by 1



# Syrom Trans Tape 19mmx33mtr + dispenser - Firma

Code TT1933+DFIRMA

Packed by 24



### Syrom Double Sided tape 12mmx50mtr - PLP 250

Code DST1250





# Syrom Double Sided tape 15mmx10mtr - Twistick 416

Code DST1510

Packed by 18



# Syrom Double Sided tape 19mmx50mtr - PLP 250

Code DST1950

Packed by 6



# Syrom Double Sided tape 25mmx50mtr - PLP 250

Code DST2550

Packed by 6



### Syrom Double Sided tape 38mmx50mtr - PLP 250

\_\_\_\_\_

Code DST3850





### Syrom Double Sided tape 50mmx50mtr - PLP 250

Code DST5050

Packed by 6



### Syrom Double Sided Transfer tape 12mmx-33mtr -Transfer 450

Code DSTT1233

Packed by 18



### Syro