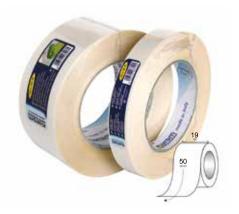

# Syrom Masking tape 19mmx50mtr - Masking 620

Code MT1950MASKING620

Packed by 6