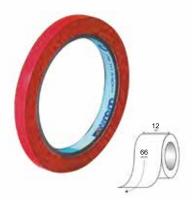

tape 15mmx5mtr + dispenser - LEO

Code DST155+D

Packed by 6



# **Syrom Double Sided Transfer tape Dispenser - SYR TH21**

Code DSTTDSYRTH21

Packed by 1



# Syrom Masking tape 19mmx50mtr - Masking 620

Code MT1950MASKING620

Packed by 6



### Syrom Masking tape 25mmx50mtr - Masking 620

Code MT2550MASKING620





# Syrom Masking tape 38mmx50mtr - Masking 620

Code MT3850MASKING620

Packed by 6



# Syrom Masking tape 50mmx50mtr - Masking 620

Code MT5050MASKING620

Packed by 6



### Syrom Cloth tape Black 19mmx25mtr - TES702

Code CT1925BTES702

Packed by 8



#### Syrom Cloth tape Black 50mmx25mtr - TES77

Code CTBTES77





### Syrom Colour Tape 12mmx66mtr Blue - 238

Code CT1266BLU238

Packed by 18



### Syrom Colour Tape 12mmx66mtr Green - 238

Code CT1266GRE238

Packed by 18



### Syrom Colour Tape 12mmx66mtr Red - 238

Code CT1266RED238

Packed by 18



### Syrom Colour Tape 12mmx66mtr Yellow - 238

Code CT1266YEL238





# Syrom Brown Packing Tape 48mmx50mtr - Sylene 223

Code BPT4850SYLENE223

Packed by 6



# Syrom Brown Packing Tape 50mmx200mtr - Bonus

Code BPT50200BONUS

Packed by 6



# **Syrom Brown Packing Tape Easy Tear 50mmx-66mtr - Pratico**

Code BPT5066PRATICO

Packed by 6



# Syrom Trans Packing Tape 48mmx50mtr - Sylene 223

\_\_\_\_\_\_

Code TPT4850SYLENE223





# Syrom Trans Packing Tape Easy Tear 50mmx-66mtr - Pratico

Code TPT5066PRATICO

Packed by 6



# Syrom Desk tape dispenser for 3" core roll - SYR100S

Code DTD1SYR100S

Packed by 1



# Syrom Desk tape dispenser for dual 3" core roll with vice - SYR150

Code DTDSYR150

Packed by 1