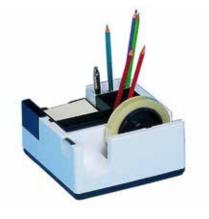

### Syrom Desk tape dispenser+desk organizer - SISTEMA SPAZIO

Code DTDSISTEMASPAZIO