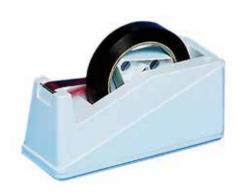

# Syrom Desk tape dispenser for 3" core roll - SYR100S

Code DTD1SYR100S

Packed by 1