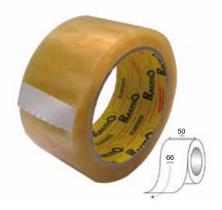

ck 19mmx25mtr - TES702

Code CT1925BTES702

Packed by 8



#### Syrom Cloth tape Black 50mmx25mtr - TES77

Code CTBTES77





### Syrom Colour Tape 12mmx66mtr Blue - 238

Code CT1266BLU238

Packed by 18



### Syrom Colour Tape 12mmx66mtr Green - 238

Code CT1266GRE238

Packed by 18



### Syrom Colour Tape 12mmx66mtr Red - 238

Code CT1266RED238

Packed by 18



### Syrom Colour Tape 12mmx66mtr Yellow - 238

Code CT1266YEL238





# Syrom Brown Packing Tape 48mmx50mtr - Sylene 223

Code BPT4850SYLENE223

Packed by 6



# Syrom Brown Packing Tape 50mmx200mtr - Bonus

Code BPT50200BONUS

Packed by 6



# **Syrom Brown Packing Tape Easy Tear 50mmx-66mtr - Pratico**

Code BPT5066PRATICO

Packed by 6



# Syrom Trans Packing Tape 48mmx50mtr - Sylene 223

\_\_\_\_\_\_

Code TPT4850SYLENE223





# Syrom Trans Packing Tape Easy Tear 50mmx-66mtr - Pratico

Code TPT5066PRATICO

Packed by 6



# Syrom Desk tape dispenser for 3" core roll - SYR100S

Code DTD1SYR100S

Packed by 1



# Syrom Desk tape dispenser for dual 3" core roll with vice - SYR150

Code DTDSYR150

Packed by 1



### Syrom Desk tape dispenser+desk organizer - SISTEMA SPAZIO

Code DTDSISTEMASPAZIO





# Syrom Packing Tape Dispenser for 200mtr rolls - BONUS

Code PTDBONUS

Packed by



# Syrom Packing Tape Dispenser for 200mtr rolls - SILENT

Code PTDSILENT

Packed by 1



# Syrom Packing Tape Dispenser for 66mtr rolls - SYR250

Code PTDSYR250

Packed by 1



#### Syrom Pallet Wrap Film 23mic 600mmx2.4kg

Code PWF60024





### **Syrom Pallet Wrap Hand Dispenser - SYR500**

Code PWFDSYR500