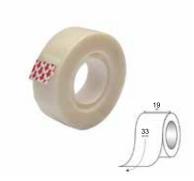

### Syrom Glue stick 40gr

Code GSSYRCOL40G

Packed by 12



### Syrom Vinyl Glue 250gr - SYVIL

Code VG250GSYVIL





### Syrom Vinyl Glue 1000gr - SYVIL

Code VG1000GSYVIL

Packed by 24



### Syrom Trans Tape 25mmx66mtr - Glass 270

Code TT2566GLASS270

Packed by 6



### Syrom Trans Tape 12mmx66mtr - Glass 270

Code TT1266GLASS270

Packed by

# Syrom Trans Tape 19mmx10mtr - Glass 270

Code TT1910GLASS270







### Syrom Trans Tape 19mmx33mtr - Glass 270

Code TT1933GLASS270

Packed by 8



### Syrom Trans Tape 19mmx66mtr - Glass 270

Code TT1966GLASS270

Packed by 8



### Syrom Trans Tape 25mmx10mtr - Glass 270

Code TT2510GLASS270

Packed by 18



### Syrom TransTape 15mmx10mtr -Glass 270

Code TT1510GLASS270





### Syrom Invisible tape 12mmx33mtr

Code IT1233KL

Packed by 1



### Syrom Invisible tape 19mmx33mtr

Code IT1933INVISIBLE125

Packed by 1



# Syrom Trans Tape 19mmx33mtr + dispenser - Firma

Code TT1933+DFIRMA

Packed by 24



### Syrom Double Sided tape 12mmx50mtr - PLP 250

Code DST1250





# Syrom Double Sided tape 15mmx10mtr - Twistick 416

Code DST1510

Packed by 18



# Syrom Double Sided tape 19mmx50mtr - PLP 250

Code DST1950

Packed by 6



# Syrom Double Sided tape 25mmx50mtr - PLP 250

Code DST2550

Packed by 6



### Syrom Double Sided tape 38mmx50mtr - PLP 250

\_\_\_\_\_

Code DST3850





### Syrom Double Sided tape 50mmx50mtr - PLP 250

Code DST5050

Packed by 6



### Syrom Double Sided Transfer tape 12mmx-33mtr -Transfer 450

Code DSTT1233

Packed by 18



### Syrom Double Sided Tape Padded 19mmx-10mtr - Syrfoam 500

Code DSTP1910