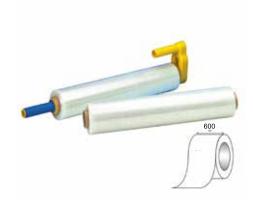

#### Syrom Pallet Wrap Film 23mic 600mmx2.4kg

Code PWF60024

### **Syrom Pallet Wrap Hand Dispenser - SYR500**

Code PWFDSYR500