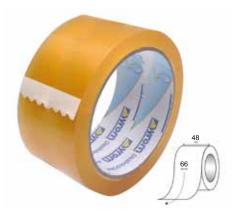

# Syrom Brown Packing Tape 48mmx50mtr - Sylene 223

Code BPT4850SYLENE223

Packed by 6