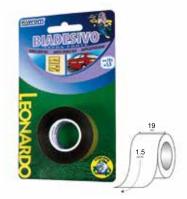

19mmx33mtr

Code IT1933INVISIBLE125

Packed by 1



# Syrom Trans Tape 19mmx33mtr + dispenser - Firma

Code TT1933+DFIRMA

Packed by 24



### Syrom Double Sided tape 12mmx50mtr - PLP 250

Code DST1250





# Syrom Double Sided tape 15mmx10mtr - Twistick 416

Code DST1510

Packed by 18



# Syrom Double Sided tape 19mmx50mtr - PLP 250

Code DST1950

Packed by 6



# Syrom Double Sided tape 25mmx50mtr - PLP 250

Code DST2550

Packed by 6



### Syrom Double Sided tape 38mmx50mtr - PLP 250

\_\_\_\_\_

Code DST3850





### Syrom Double Sided tape 50mmx50mtr - PLP 250

Code DST5050

Packed by 6



### Syrom Double Sided Transfer tape 12mmx-33mtr -Transfer 450

Code DSTT1233

Packed by 18



### Syrom Double Sided Tape Padded 19mmx-10mtr - Syrfoam 500

Code DSTP1910SYRFOAM500

Packed by 24



#### Syrom Double Sided tape Padded 19mmx-1.5mtr-LEO

Code DSTP1915





# Syrom Double Sided tape 15mmx5mtr + dispenser - LEO

Code DST155+D

Packed by 6



# **Syrom Double Sided Transfer tape Dispenser - SYR TH21**

Code DSTTDSYRTH21

Packed by 1



# Syrom Masking tape 19mmx50mtr - Masking 620

Code MT1950MASKING620

Packed by 6



### Syrom Masking tape 25mmx50mtr - Masking 620

Code MT2550MASKING620





# Syrom Masking tape 38mmx50mtr - Masking 620

Code MT3850MASKING620

Packed by 6



# Syrom Masking tape 50mmx50mtr - Masking 620

Code MT5050MASKING620

Packed by 6



### Syrom Cloth tape Black 19mmx25mtr - TES702

Code CT1925BTES702

Packed by 8



#### Syrom Cloth tape Black 50mmx25mtr - TES77

Code CTBTES77





### Syrom Colour Tape 12mmx66mtr Blue - 238

Code CT1266BLU238