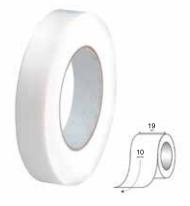

ASS270





### Syrom Invisible tape 12mmx33mtr

Code IT1233KL

Packed by 1



### Syrom Invisible tape 19mmx33mtr

Code IT1933INVISIBLE125

Packed by 1



# Syrom Trans Tape 19mmx33mtr + dispenser - Firma

Code TT1933+DFIRMA

Packed by 24



### Syrom Double Sided tape 12mmx50mtr - PLP 250

Code DST1250





# Syrom Double Sided tape 15mmx10mtr - Twistick 416

Code DST1510

Packed by 18



# Syrom Double Sided tape 19mmx50mtr - PLP 250

Code DST1950

Packed by 6



# Syrom Double Sided tape 25mmx50mtr - PLP 250

Code DST2550

Packed by 6



### Syrom Double Sided tape 38mmx50mtr - PLP 250

\_\_\_\_\_

Code DST3850





### Syrom Double Sided tape 50mmx50mtr - PLP 250

Code DST5050

Packed by 6



### Syrom Double Sided Transfer tape 12mmx-33mtr -Transfer 450

Code DSTT1233

Packed by 18



### Syrom Double Sided Tape Padded 19mmx-10mtr - Syrfoam 500

Code DSTP1910SYRFOAM500

Packed by 24



#### Syrom Double Sided tape Padded 19mmx-1.5mtr-LEO

Code DSTP1915





# Syrom Double Sided tape 15mmx5mtr + dispenser - LEO

Code DST155+D

Packed by 6



# **Syrom Double Sided Transfer tape Dispenser - SYR TH21**

Code DSTTDSYRTH21

Packed by 1



# Syrom Masking tape 19mmx50mtr - Masking 620

Code MT1950MASKING620

Packed by 6



### Syrom Masking tape 25mmx50mtr - Masking 620

Code MT2550MASKING620





# Syrom Masking tape 38mmx50mtr - Masking 620

Code MT3850MASKING620

Packed by 6



# Syrom Masking tape 50mmx50mtr - Masking 620

Code MT5050MASKING620

Packed by 6



### Syrom Cloth tape Black 19mmx25mtr - TES702

Code CT1925BTES702

Packed by 8



#### Syrom Cloth tape Black