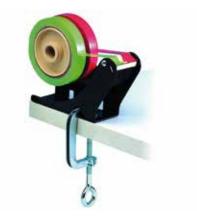

# Syrom Desk tape dispenser for dual 3" core roll with vice - SYR150

Code DTDSYR150

Packed by 1