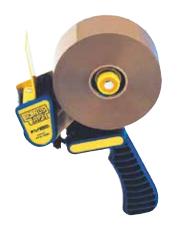

# Syrom Packing Tape Dispenser for 200mtr rolls - BONUS

Code PTDBONUS

Packed by