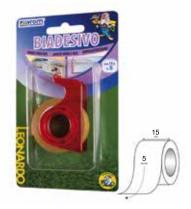

# Syrom Double Sided tape 15mmx5mtr + dispenser - LEO

Code DST155+D

Packed by 6