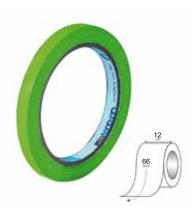

ouble Sided tape Padded 19mmx-1.5mtr-LEO

Code DSTP1915





# Syrom Double Sided tape 15mmx5mtr + dispenser - LEO

Code DST155+D

Packed by 6



# **Syrom Double Sided Transfer tape Dispenser - SYR TH21**

Code DSTTDSYRTH21

Packed by 1



# Syrom Masking tape 19mmx50mtr - Masking 620

Code MT1950MASKING620

Packed by 6



### Syrom Masking tape 25mmx50mtr - Masking 620

Code MT2550MASKING620





# Syrom Masking tape 38mmx50mtr - Masking 620

Code MT3850MASKING620

Packed by 6



# Syrom Masking tape 50mmx50mtr - Masking 620

Code MT5050MASKING620

Packed by 6



### Syrom Cloth tape Black 19mmx25mtr - TES702

Code CT1925BTES702

Packed by 8



#### Syrom Cloth tape Black 50mmx25mtr - TES77

Code CTBTES77





### Syrom Colour Tape 12mmx66mtr Blue - 238

Code CT1266BLU238

Packed by 18



### Syrom Colour Tape 12mmx66mtr Green - 238

Code CT1266GRE238

Packed by 18



### Syrom Colour Tape 12mmx66mtr Red - 238

Code CT1266RED238

Packed by 18



### Syrom Colour Tape 12mmx66mtr Yellow - 238

Code CT1266YEL238





# Syrom Brown Packing Tape 48mmx50mtr - Sylene 223

Code BPT4850SYLENE223

Packed by 6



# Syrom Brown Packing Tape 50mmx200mtr - Bonus

Code BPT50200BONUS

Packed by 6



# **Syrom Brown Packing Tape Easy Tear 50mmx-66mtr - Pratico**

Code BPT5066PRATICO

Packed by 6



# Syrom Trans Packing Tape 48mmx50mtr - Sylene 223

\_\_\_\_\_\_

Code TPT4850SYLENE223





# Syrom Trans Packing Tape Easy Tear 50mmx-66mtr - Pratico

Code TPT5066PRATICO

Packed by 6



# Syrom Desk tape dispenser for 3" core roll - SYR100S

Code DTD1SYR100S

Packed by 1



# Syrom Desk tape