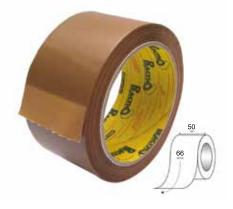

# **Syrom Brown Packing Tape Easy Tear 50mmx-66mtr - Pratico**

Code BPT5066PRATICO

Packed by 6