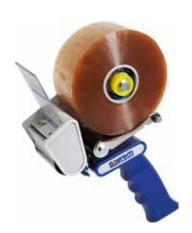

# Syrom Packing Tape Dispenser for 66mtr rolls - SYR250

Code PTDSYR250

Packed by 1