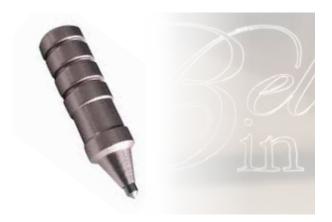

Code PCSPGKITX4SILHOUETTE

Packed by 1

Silhouette Plotter Cutting Re-enforced Tool holder maximum diameter 10mm, compatible with Silhouette Cameo, Portrait

Code PCRTH10MMSILHOUETTE

Packed by 1

Silhouette Plotter Cutting Engraving Tool Carbon Tip, for sheet metal, plexiglass, and other smooth surfaces