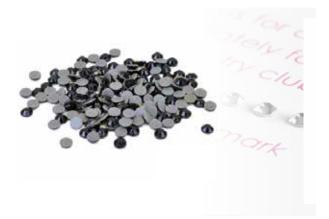

Packed by 1

Silhouette Rhinestones Heat Transfer 10ss (3mm) Black, can easily be ironed onto clothes, cards, scrapbook pages, fabrics, and more. 750pcs per bag circa.

Code RHT10SSBLKX750SILHOUETTE

Silhouette Rhinestones Heat Transfer 10ss (3mm) Metallic, can easily be ironed onto clothes, cards, scrapbook pages, fabrics, and more. 400pcs per bag circa.