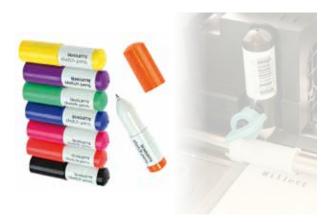

Code PCSCONNECTMACPCSILHOUETTE

Packed by 1

Silhouette Plotter Cutting Sketch Pens Starter Kit x8, one each black, red, pink, green, yellow, purple, blue, and orange, to be loaded in place of the Silhouette blade allowing the machine to sketch rather than cut.