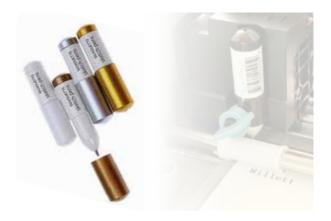

Code PCSPSKITX8SILHOUETTE

Silhouette Plotter Cutting Sketch Pens Metallic Kit x4, one each gold, copper, silver, and white, to be loaded in place of the Silhouette blade allowing the machine to sketch rather than cut.