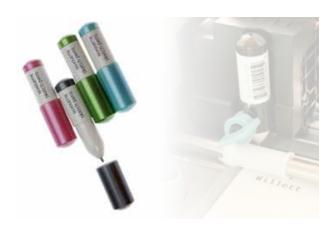

Code PCSCONNECTMACPCSILHOUETTE

Packed by 1

Silhouette Plotter Cutting Sketch Pens Starter Kit x8, one each black, red, pink, green, yellow, purple, blue, and orange, to be loaded in place of the Silhouette blade allowing the machine to sketch rather than cut.

Code PCSPSKITX8SILHOUETTE

Silhouette Plotter Cutting Sketch Pens Metallic Kit x4, one each gold, copper, silver, and white, to be loaded in place of the Silhouette blade allowing the machine to sketch rather than cut.

Code PCSPMKITX4SILHOUETTE

Packed by 1

Silhouette Plotter Cutting Sketch Pens Glitter Kit x4, one each black, green, aqua, and pink, to be loaded in place of the Silhouette blade allowing the machine to sketch rather than cut.