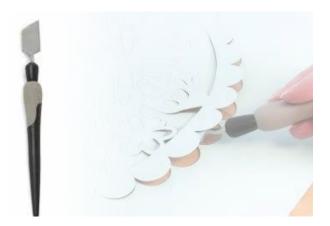

Code PCPMUTSILHOUETTE

Packed by 1

Silhouette Plotter Cutting Spatula Tool The Silhouette spatula, perfect tool to lift delicate designs from the cutting mat without curling or tearing. The pointed tip makes it easy to slide under cutout designs and work around the most intricate shapes.