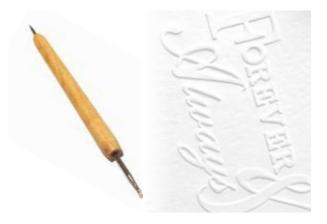

Packed by 1

Silhouette Plotter Cutting Embossing Tool with two tips 1 and 2 mm, compatible with Silhouette Cameo, Portrait

Code PCET12TSILHOUETTE

Packed by 1

Silhouette Plotter Embossing Mat 30x30CM, compatible with Portrait, Cameo