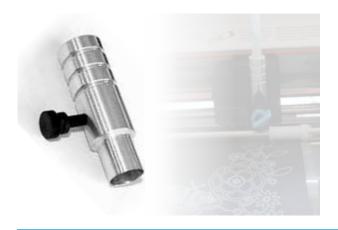

Code PCSPGKITX4SILHOUETTE

Packed by 1

Silhouette Plotter Cutting Re-enforced Tool holder maximum diameter 10mm, compatible with Silhouette Cameo, Portrait

Code PCRTH10MMSILHOUETTE

Packed by 1

Silhouette Plotter Cutting Engraving Tool Carbon Tip, for sheet metal, plexiglass, and other smooth surfaces