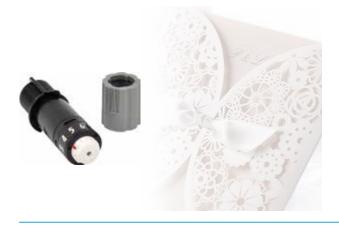

Code PCBBHCAMPORTSILHOUETTE

Packed by 1

Silhouette Plotter Cutting Blade+Blade holder for Textiles, compatible with Silhouette Cameo, Portrait, SD, Craft ROBO CC100, CC200, CC300, CC331

Code PCBBHTEXCAMPORTSILHOUETTE

Packed by 1

Silhouette Plotter Cutting Embossing Tool with two tips 1 and 2 mm, compatible with Silhouette Cameo, Portrait

Code PCET12TSILHOUETTE

Packed by 1

Silhouette Plotter Embossing Mat 30x30CM, compatible with Portrait, Cameo